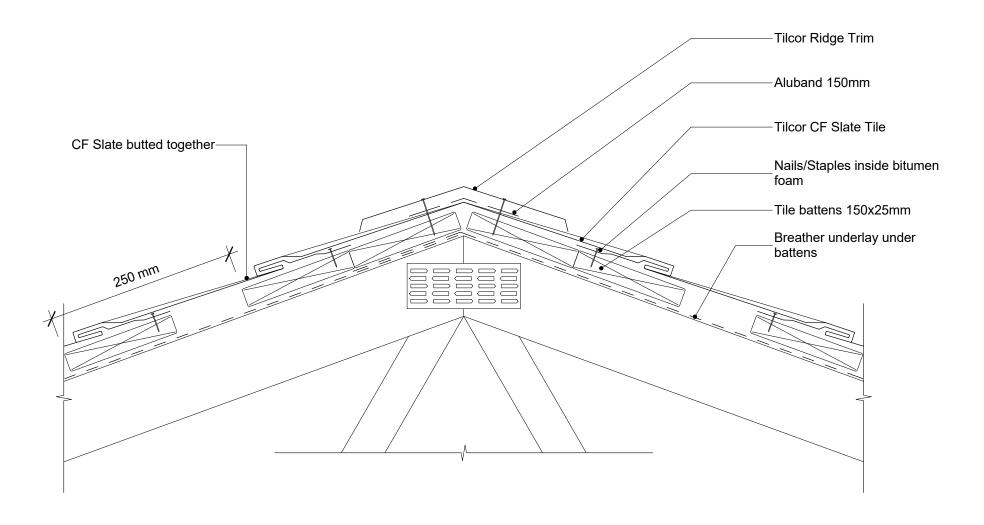

TERMS OF USE Disclaimer: This information is intended solely as a guide for use of Ross Roof Group products. Before using you should ensure that the product is suitable for use in the specific application. Nothing in this information constitutes a statement of fitness for particular purpose and appropriate expert advice is to always be obtained. Ross Roof Group no warranty regarding the use of this information with non - Ross Roof Group products. This drawing is the property of Ross Roof Group. It cannot be copied in any form and must be returned to Ross Roof Group upon request.



© copyright 2017 Ross Roof Group



| File:tilcor sh140 - standard ridge |           |
|------------------------------------|-----------|
| Revision:00                        | Source:   |
| Scale: 1:5                         | Reference |
| Date: 27 Sep 2018                  | SH140     |