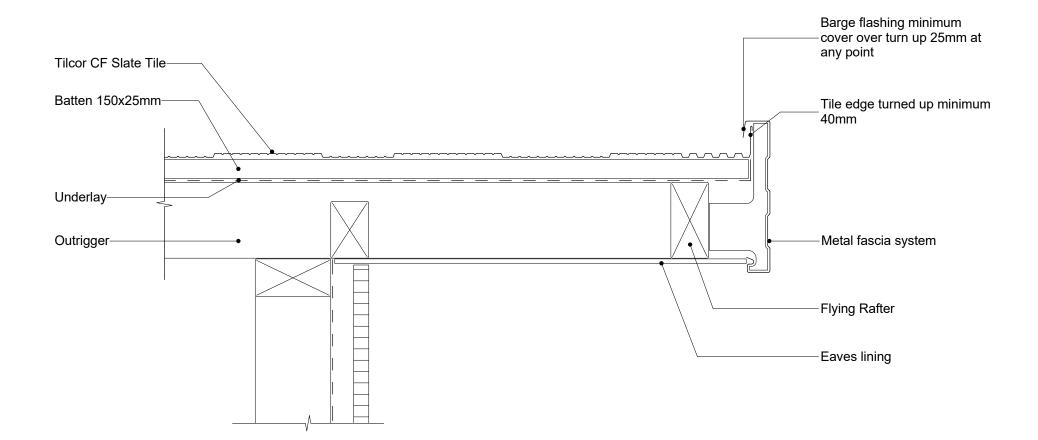

TERMS OF USE Disclaimer: This information is intended solely as a guide for use of Ross Roof Group products. Before using you should ensure that the product is suitable for use in the specific application. Nothing in this information constitutes a statement of fitness for particular purpose and appropriate expert advice is to always be obtained. Ross Roof Group no warranty regarding the use of this information with non - Ross Roof Group products. This drawing is the property of Ross Roof Group. It cannot be copied in any form and must be returned to Ross Roof Group upon request.



© copyright 2017 Ross Roof Group



| File:tilcor sh200 - metal fascia without trim |           |
|-----------------------------------------------|-----------|
| Revision:00                                   | Source:   |
| <sup>Scale:</sup> 1:5                         | Reference |
| <sup>Date:</sup> 27 Sep 2018                  | SH200     |