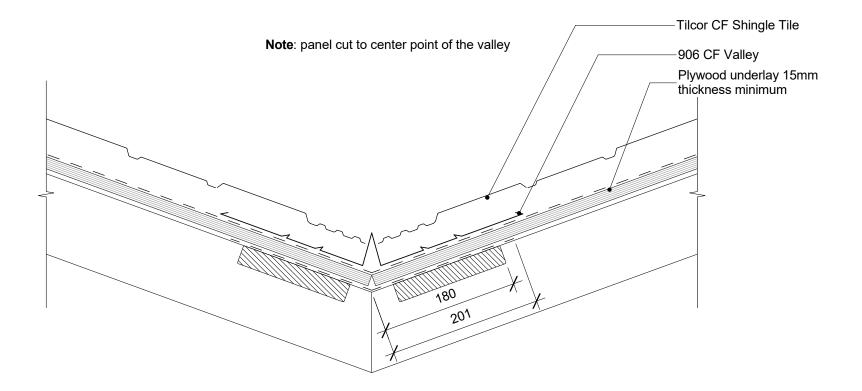

| © copyright 2017 Ross | © copyright 2017 Ross Roof Group |       |                                    |  |  |
|-----------------------|----------------------------------|-------|------------------------------------|--|--|
|                       |                                  |       | CF Shingle<br>Valley Detail        |  |  |
|                       |                                  | אר    | Valley Detail                      |  |  |
|                       | ROOFING SYS                      | STEMS | Cross Section with Solid Sheathing |  |  |