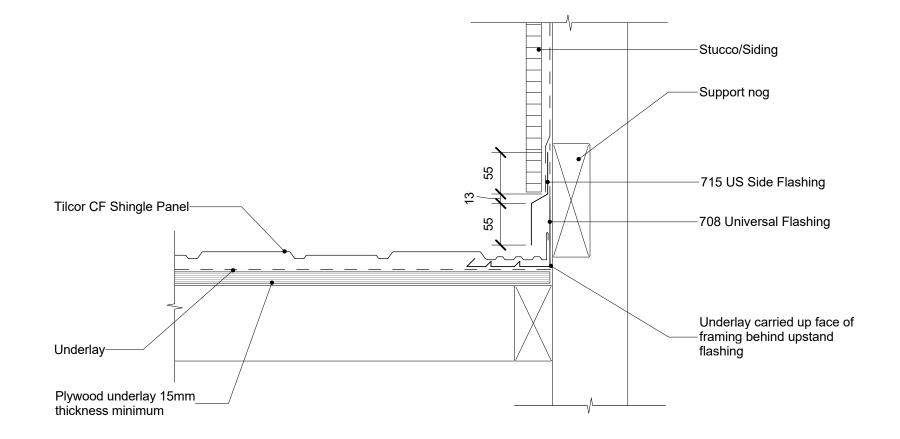

CF Shingle Side Wall Parallel Flashing with Solid Sheathing

| File:            |           |
|------------------|-----------|
| Revision:00      | Source:   |
| Scale: 1:5       | Reference |
| Date: 5 Nov 2015 | CFSG150   |