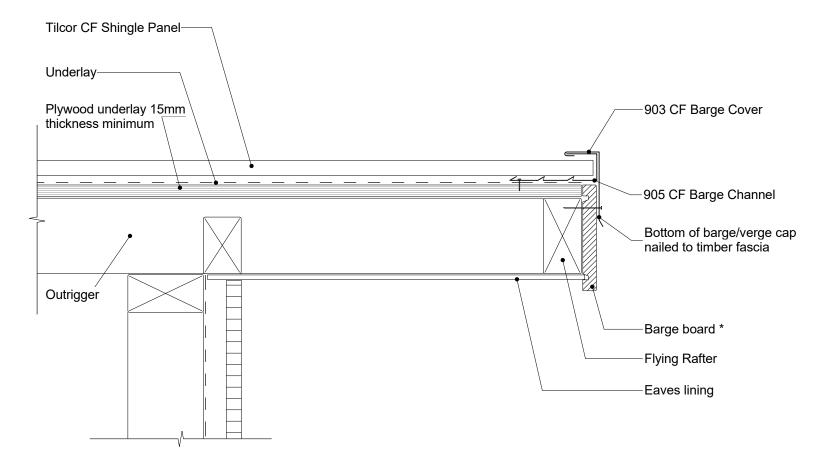

\* Barge board must not project higher than the top of plywood sheet

| File:                 |           |
|-----------------------|-----------|
| Revision:00           | Source:   |
| <sup>Scale:</sup> 1:5 | Reference |
| Date: 5 Nov 2015      | CFSG180   |