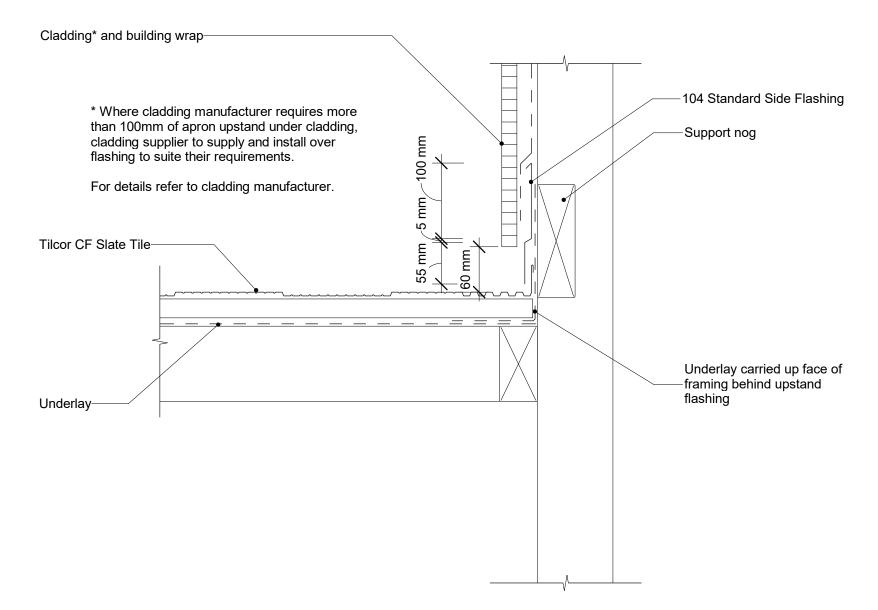

TERMS OF USE Disclaimer: This information is intended solely as a guide for use of Ross Roof Group products. Before using you should ensure that the product is suitable for use in the specific application. Nothing in this information constitutes a statement of fitness for particular purpose and appropriate expert advice is to always be obtained. Ross Roof Group no warranty regarding the use of this information with non - Ross Roof Group products. This drawing is the property of Ross Roof Group. It cannot be copied in any form and must be returned to Ross Roof Group upon request.



© copyright 2017 Ross Roof Group



| File:tilcor sh150 - parallel flashing |           |
|---------------------------------------|-----------|
| Revision:00                           | Source:   |
| <sup>Scale:</sup> 1:5                 | Reference |
| <sup>Date:</sup> 27 Sep 2018          | SH150     |