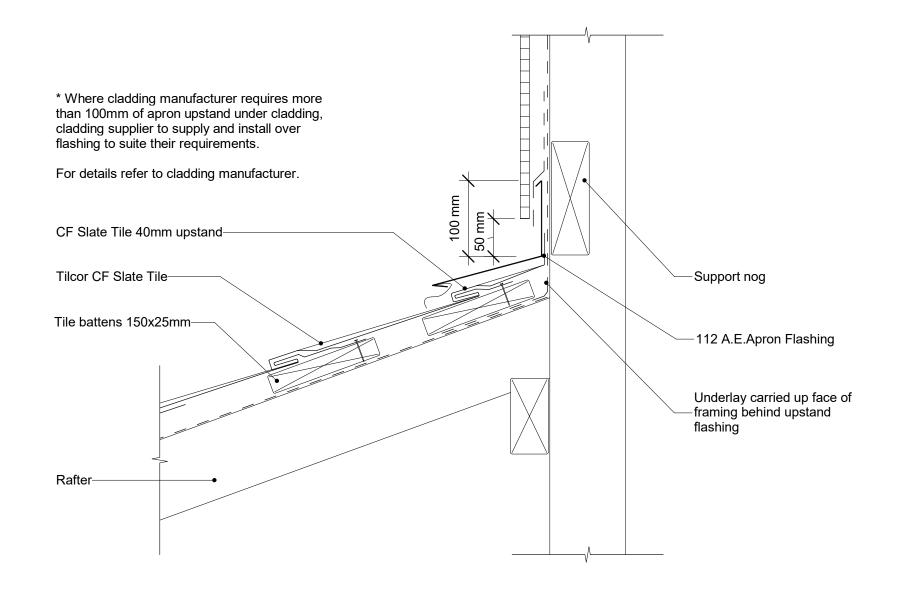

TERMS OF USE Disclaimer: This information is intended solely as a guide for use of Ross Roof Group products. Before using you should ensure that the product is suitable for use in the specific application. Nothing in this information constitutes a statement of fitness for particular purpose and appropriate expert advice is to always be obtained. Ross Roof Group no warranty regarding the use of this information with non - Ross Roof Group products. This drawing is the property of Ross Roof Group. It cannot be copied in any form and must be returned to Ross Roof Group upon request.



© copyright 2017 Ross Roof Group



| File:tilcor sh161 - transverse flashing lead edge |           |
|---------------------------------------------------|-----------|
| Revision:00                                       | Source:   |
| <sup>Scale:</sup> 1:5                             | Reference |
| Date: 27 Sep 2018                                 | SH161     |