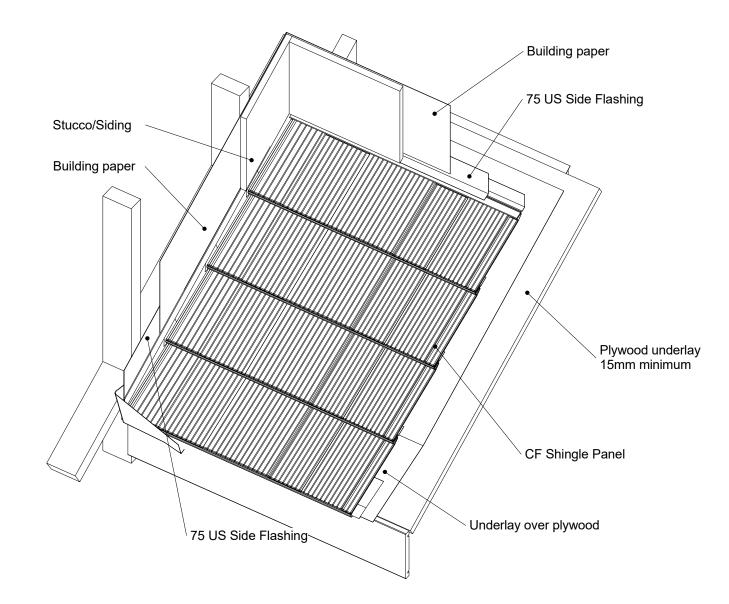

© copyright 2017 Ross Roof Group

Wall to Roof Junctions with Solid Sheathing

| File:tilcor_usa cfsg170 - wall to roof junctions with solid sheathing |                        |
|-----------------------------------------------------------------------|------------------------|
| Revision: Issue 02                                                    | Source: tilcor_usa.rvt |
| <sup>Scale:</sup> 1:10                                                | Reference              |
| Date: 31 Oct 2017                                                     | CFSG170                |