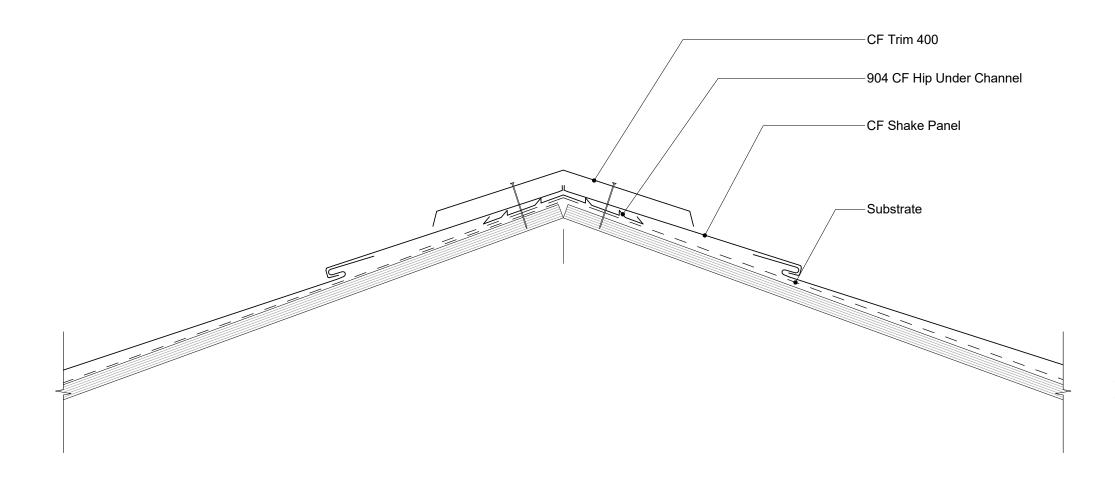

© copyright 2017 Ross Roof Group

| File: tilcor_usa cfsk190 - standard ridge-hip with solid sheathing |                        |
|--------------------------------------------------------------------|------------------------|
| Revision: Issue 02                                                 | Source: tilcor_usa.rvt |
| Scale: 1 : 4                                                       | Reference              |
| Date: 31 Oct 2017                                                  | CFSK190                |