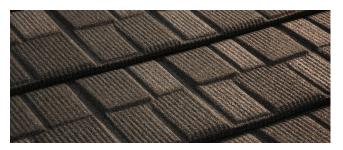

## The unique form of Royal

The Tilcor Royal tile features a textured finish in a shingle-type design. Unique in its form, this smart tile will add interesting dimensions and shadow lines to your roof.

With Tilcor Royal you can enjoy this look combined with all the benefits of steel, exceptional weather and fire resistance, and long life. Tilcor Royal textured-finish tiles are available in a choice of colours from deep charcoals to earthy browns and greens, and the blended tones of weathered tiles.

## **Colour Options**

Charcoal

Walnut

Forest

Copper Brown

Mesquite

Weathered Timber

Colours in this brochure are as close to the original as modern printing process will allow.