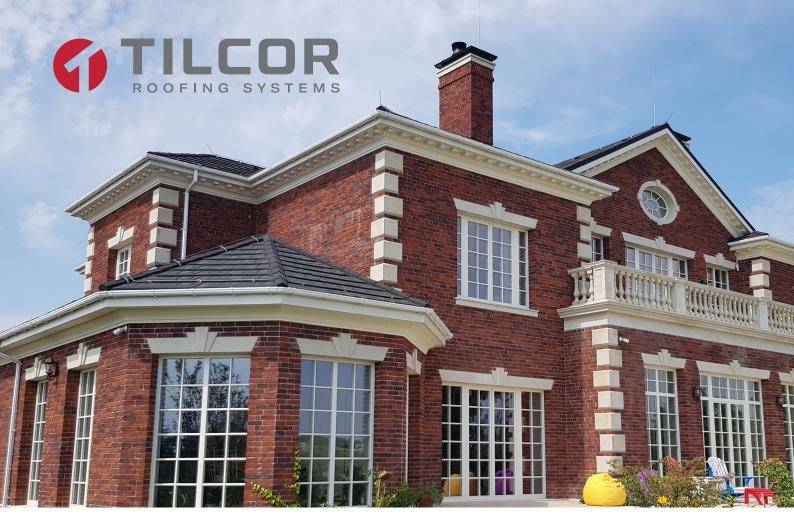

## **ROYAL TEXTURED**

## The unique form of Royal

The Tilcor Royal tile features a textured finish in a shingle-type design. Unique in its form, this smart tile will add interesting dimensions and shadow lines to your roof.

With Tilcor Royal you can enjoy this look combined with all the benefits of steel, exceptional weather and fire resistance, and long life. Tilcor Royal textured-finish tiles are available in a choice of colours from deep charcoals to earthy browns and greens, and the blended tones of weathered tiles.

The perfect replacement for your old existing roof, a Tilcor roof lets you improve the look and value of your home in a matter of days.

All of Tilcor's roofing products are fabricated from Zincalume® protected steel.