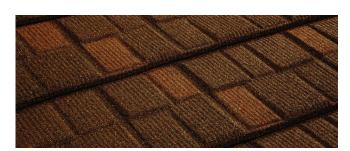

## The unique form of Royal

The Tilcor Royal tile features a textured finish in a shingle-type design. Unique in its form, this smart tile will add interesting dimensions and shadow lines to your roof.

With Tilcor Royal you can enjoy this look combined with all the benefits of steel, exceptional weather and fire resistance, and long life. Tilcor Royal textured-finish tiles are available in a choice of colours from deep charcoals to earthy browns and greens, and the blended tones of weathered tiles.

## **Colour Options**

Charcoal

Walnut

Forest

Copper Brown

Mesquite

Weathered Timber

Colours in this brochure are as close to the original as modern printing process will allow.