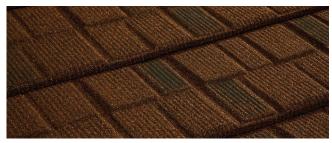

## The unique form of Royal

The Tilcor Royal tile features a textured finish in a shingle-type design. Unique in its form, this smart tile will add interesting dimensions and shadow lines to your roof.

With Tilcor Royal you can enjoy this look combined with all the benefits of steel, exceptional weather and fire resistance, and long life. Tilcor Royal textured-finish tiles are available in a choice of colours from deep charcoals to earthy browns and greens, and the blended tones of weathered tiles.

Tilcor's textured finish provides added protection by embedding natural stone granules in an acrylic basecoat. A final clear acrylic over-glaze is applied before being oven cured. This extremely durable UV-resistant coating enables Tilcor roofing products to withstand the harshest environments around the world.