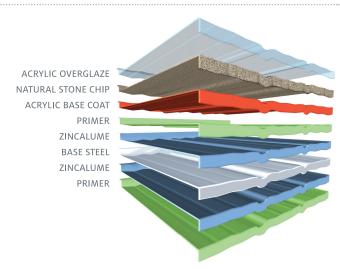

The perfect replacement for your old existing roof, a Tilcor roof lets you improve the look and value of your home in a matter of days.

All of Tilcor's roofing products are fabricated from Zincalume® protected steel.

Tilcor's textured finish provides added protection by embedding natural stone granules in an acrylic basecoat. A final clear acrylic over-glaze is applied before being oven cured. This extremely durable UV-resistant coating enables Tilcor roofing products to withstand the harshest environments around the world.