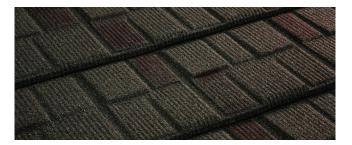

## The unique form of Royal

The Tilcor Royal tile features a textured finish in a shingle-type design. Unique in its form, this smart tile will add interesting dimensions and shadow lines to your roof.

With Tilcor Royal you can enjoy this look combined with all the benefits of steel, exceptional weather and fire resistance, and long life. Tilcor Royal textured-finish tiles are available in a choice of colours from deep charcoals to earthy browns and greens, and the blended tones of weathered tiles.

## **Colour Options**

Charcoal

Walnut

Forest

Copper Brown

Mesquite

Weathered Timber

Colours in this brochure are as close to the original as modern printing process will allow.