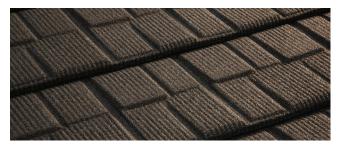

## The unique form of Royal

The Tilcor Royal tile features a textured finish in a shingle-type design. Unique in its form, this smart tile will add interesting dimensions and shadow lines to your roof.

With Tilcor Royal you can enjoy this look combined with all the benefits of steel, exceptional weather and fire resistance, and long life. Tilcor Royal textured-finish tiles are available in a choice of colours from deep charcoals to earthy browns and greens, and the blended tones of weathered tiles.

Tilcor's textured finish provides added protection by embedding natural stone granules in an acrylic basecoat. A final clear acrylic over-glaze is applied before being oven cured. This extremely durable UV-resistant coating enables Tilcor roofing products to withstand the harshest environments around the world.