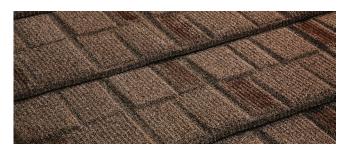

## The unique form of Royal

The Tilcor Royal tile features a textured finish in a shingle-type design. Unique in its form, this smart tile will add interesting dimensions and shadow lines to your roof.

With Tilcor Royal you can enjoy this look combined with all the benefits of steel, exceptional weather and fire resistance, and long life. Tilcor Royal textured-finish tiles are available in a choice of colours from deep charcoals to earthy browns and greens, and the blended tones of weathered tiles.

## **Colour Options**

Charcoal

Walnut

Forest

Copper Brown

Mesquite

Weathered Timber

Colours in this brochure are as close to the original as modern printing process will allow.